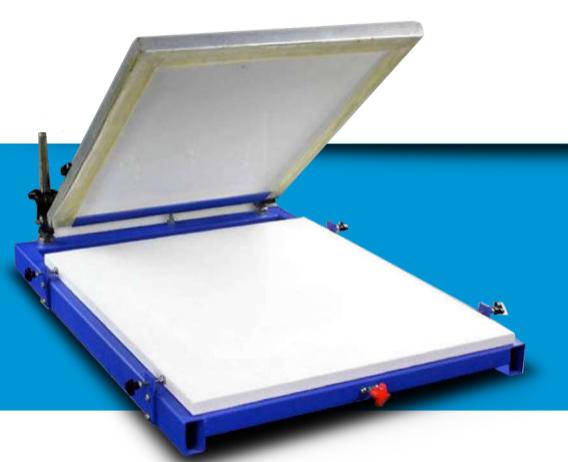

#### New 3M<sup>TM</sup> UV Clear Coat: applied with a screen print press

Prints not recommended for vehicle wraps. Ideal for semi-trucks trailers, box trucks, and other "fleet" applications.

Different workflow than film lamination!

Curing method

Gloss

Thickness recommended

Screen laminator

UV

80-90 units

6-12 µm

Bürkle LFC 1600 and similars

#### **PROCESS**

Screen Contour Print **Cut-sheet** Curing Printing\* Cutting **Curing Power** Web thread density Tape, pre masking Lamps: 600 nw/cm2 and Pres spacing **SETTINGS** Roll to sheet 140-150 threads/inch as 3M **Curing speed** 31-34 microns thread Exposure: 200w/inch **bulletins** Incorrect Blistering **Thickness Stickiness ISSUES** Cracking Yellowish color **Gloss variations** 