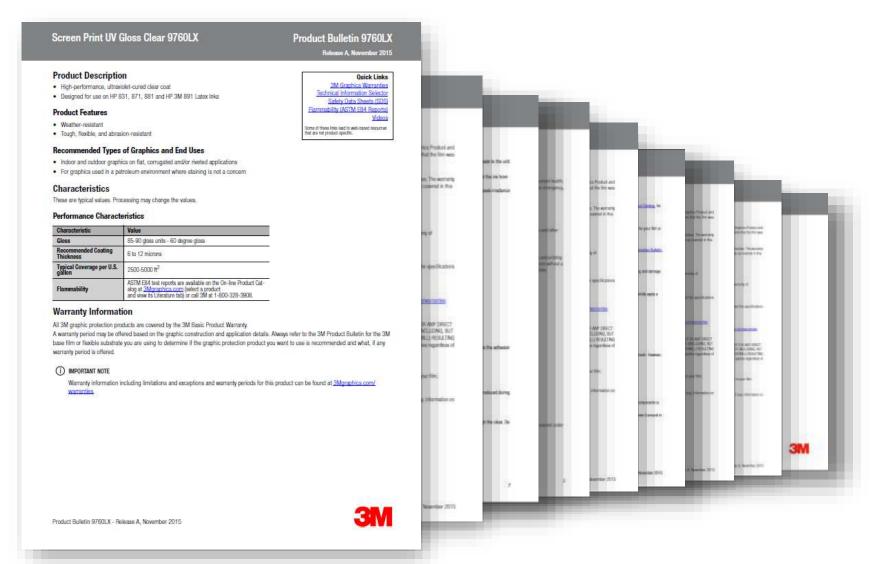

## 3M<sup>™</sup> printing films and 3M<sup>™</sup> clear coats are a MCS<sup>™</sup> Warranty Component

3M<sup>™</sup>Screen Print UV Gloss Clear 9760LX was designed specifically for HP Latex Inks...with a 5-year warranty

#### Check 3M<sup>TM</sup> Product Bulletin 9760LX for additional information

#### November 2015 release