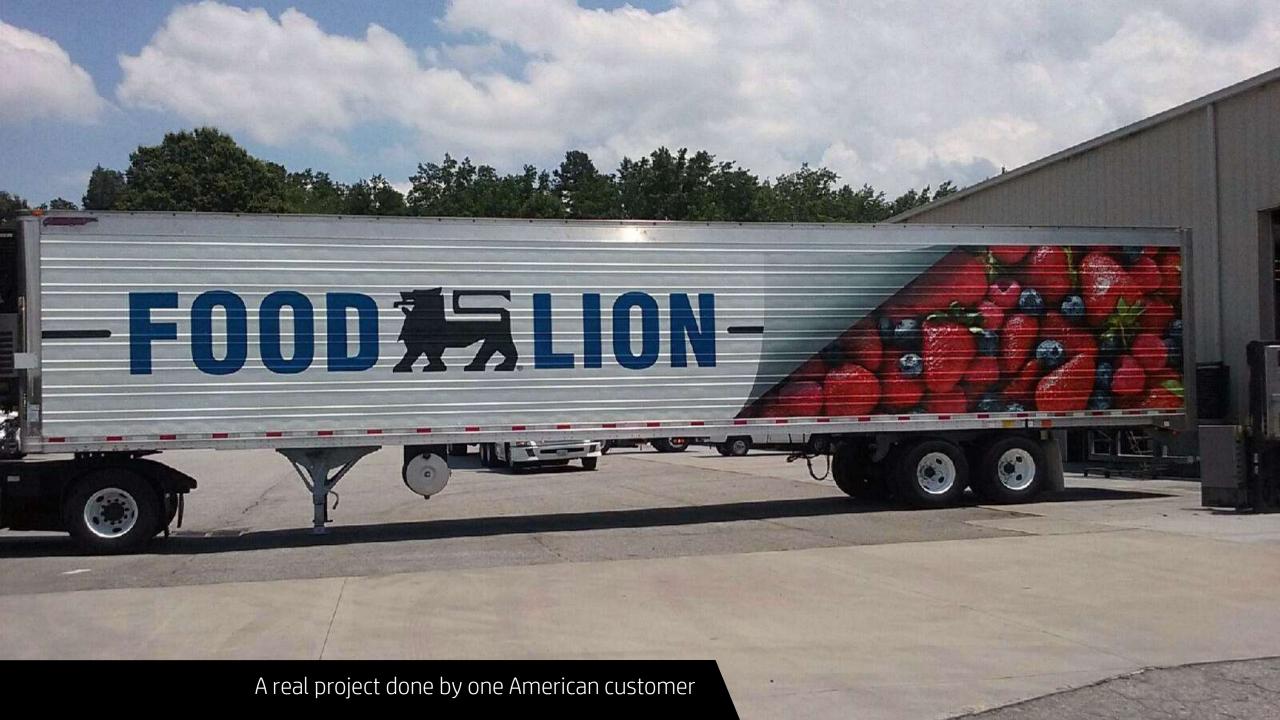

## 3M<sup>TM</sup> printing films and 3M<sup>TM</sup> film laminates are a MCS<sup>TM</sup> Warranty Component

Like the 3M<sup>TM</sup> Envision<sup>TM</sup> Print Wrap Film LX480Cv3 with 3M<sup>TM</sup> Envision<sup>TM</sup> Gloss Wrap Overlaminate 8548G

## 3M<sup>TM</sup> has extended the warranty for vehicle graphis to 6 years!

Outdoor prints, 4 years & Indoor prints, 8 years