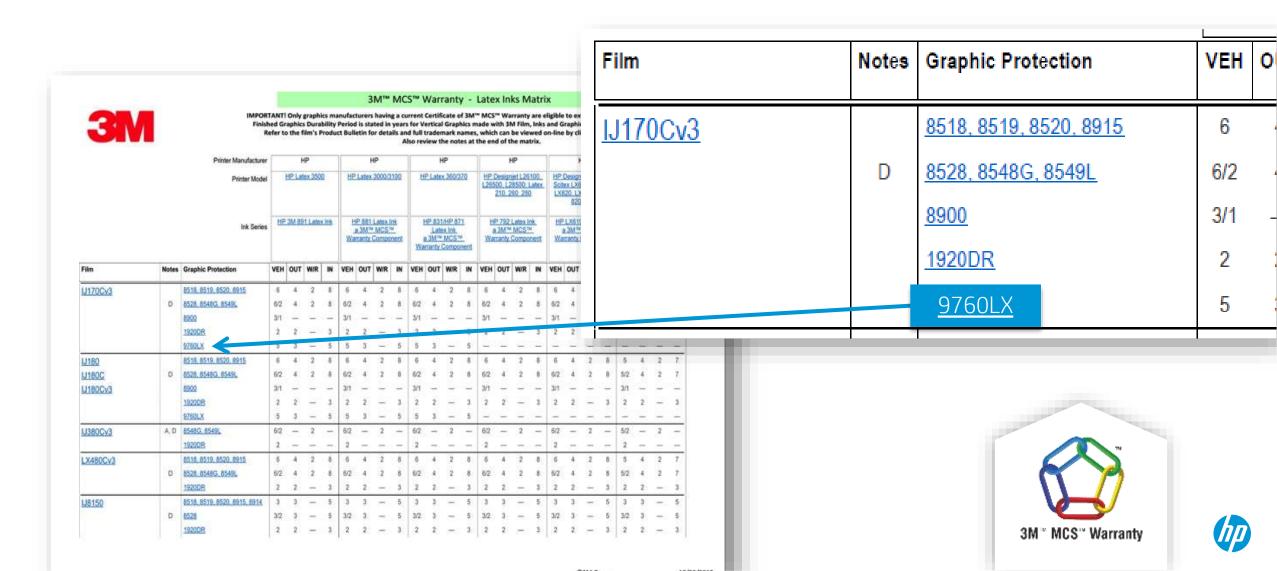

## 3M<sup>™</sup> printing films and 3M<sup>™</sup> clear coats are a MCS<sup>™</sup> Warranty Component

3M<sup>™</sup>Screen Print UV Gloss Clear 9760LX was designed specifically for HP Latex Inks...with a 5-year warranty

#### 3M Controltac Graphic Film with Comply v3 Adhesive IJ180 Cv3-10

Laminated with 3M Screen Print UV Gloss Clear 9760LX clear coat

Certified for HP Latex Inks

#### Check 3M<sup>TM</sup> Product Bulletin 9760LX for additional information