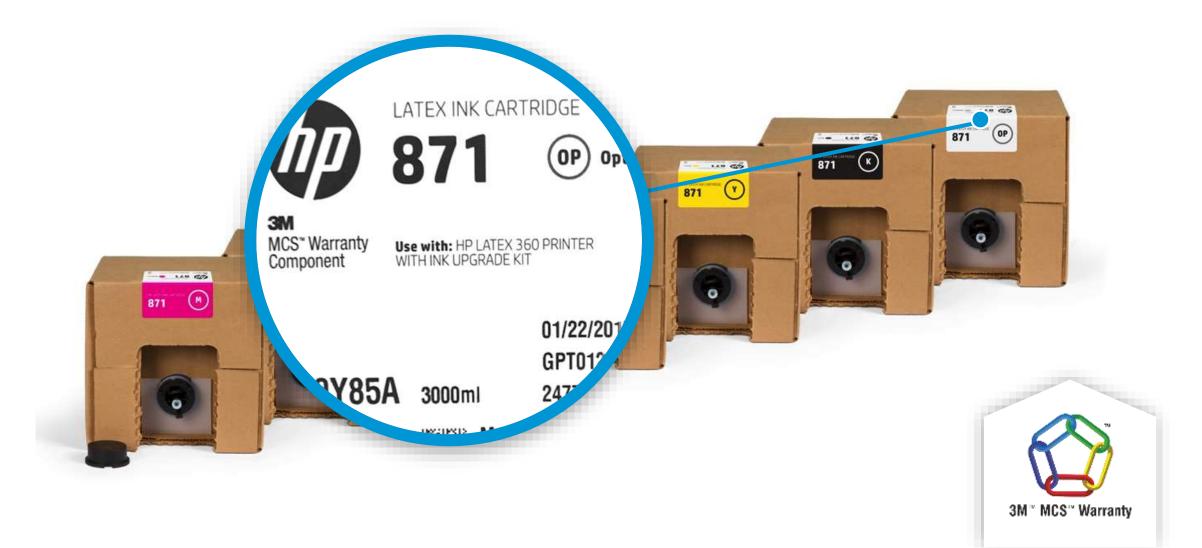

## HP 871 Latex Inks are a 3M<sup>TM</sup> MCS<sup>TM</sup> Warranty Component

Used with the HP Latex 370 Printer (3-liter ink cartridges)