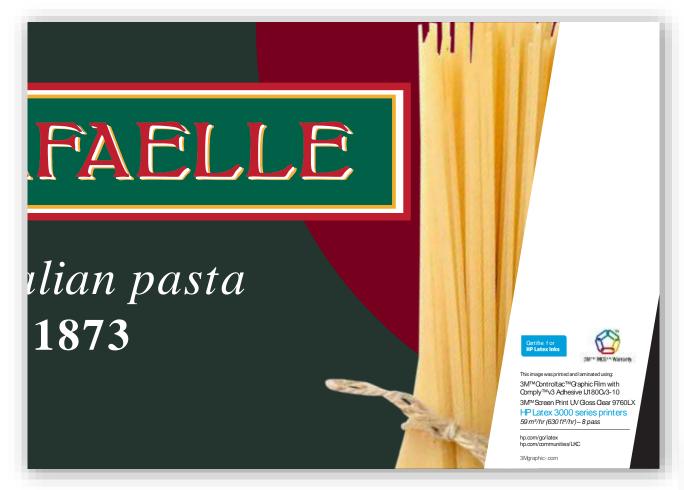

#### 3M Controltac Graphic Film with Comply v3 Adhesive IJ180 Cv3-10

Laminated with 3M Screen Print UV Gloss Clear 9760LX clear coat

Certified for HP Latex Inks

## 3M<sup>™</sup> printing films and 3M<sup>™</sup> clear coats are a MCS<sup>™</sup> Warranty Component

3M<sup>™</sup>Screen Print UV Gloss Clear 9760LX was designed specifically for HP Latex Inks...with a 5-year warranty