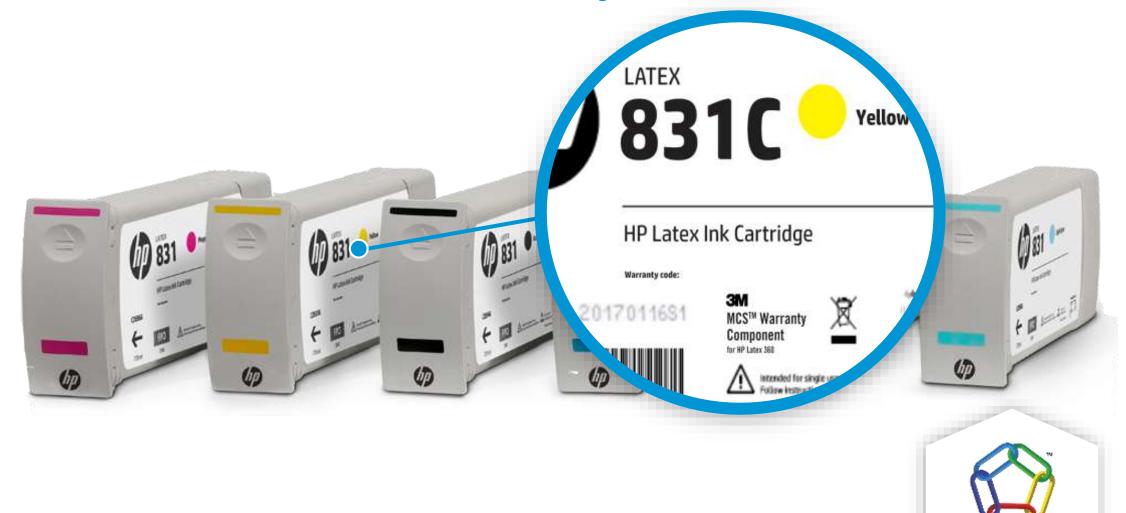

## HP 831 Latex Inks are a 3M<sup>TM</sup> MCS<sup>TM</sup> Warranty Component

Used with the HP Latex 360 and 370 Printer (775-ml ink cartridges)

3M" MCS" Warranty