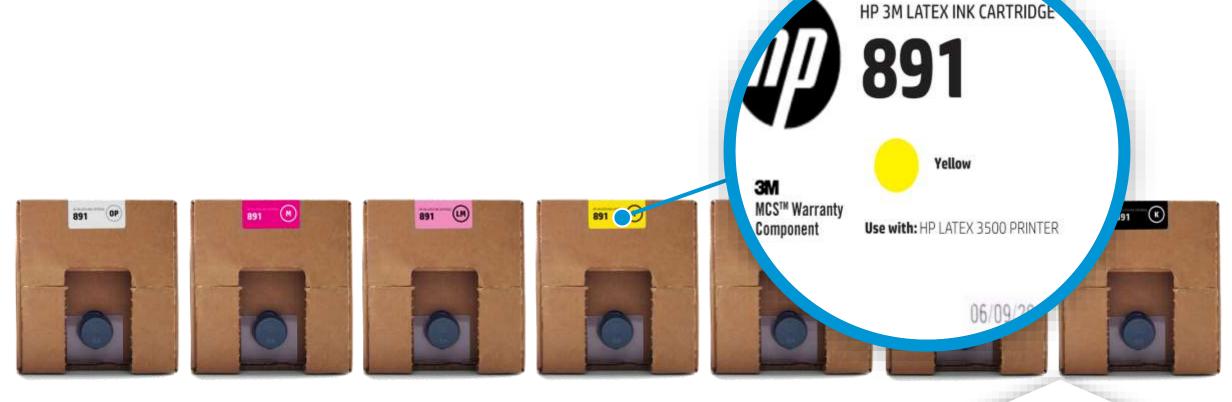

## HP 3M 891 Latex Inks are a 3M<sup>TM</sup> MCS<sup>TM</sup> Warranty Component

Co-branded inks, used with the HP Latex 3500 Printers (10-liter ink cartridges)