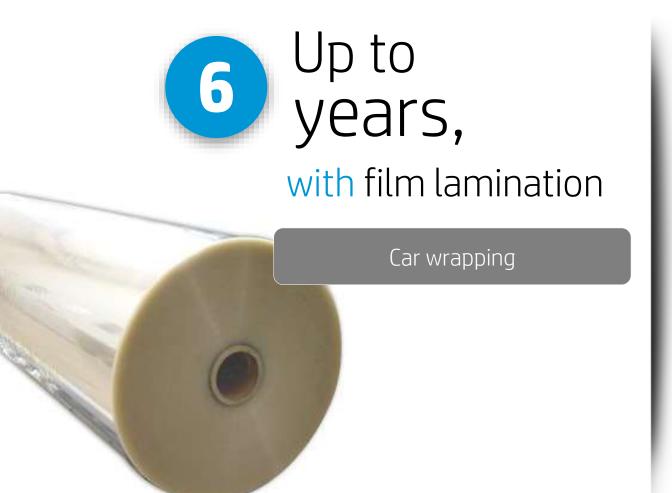

## 3M<sup>TM</sup> has extended the warranty for vehicle graphis to 6 years!

Outdoor prints, 4 years & Indoor prints, 8 years

#### Remember!

Warranty extended to 6 years with film over-laminate & new liquid over-laminate with 5-year warranty