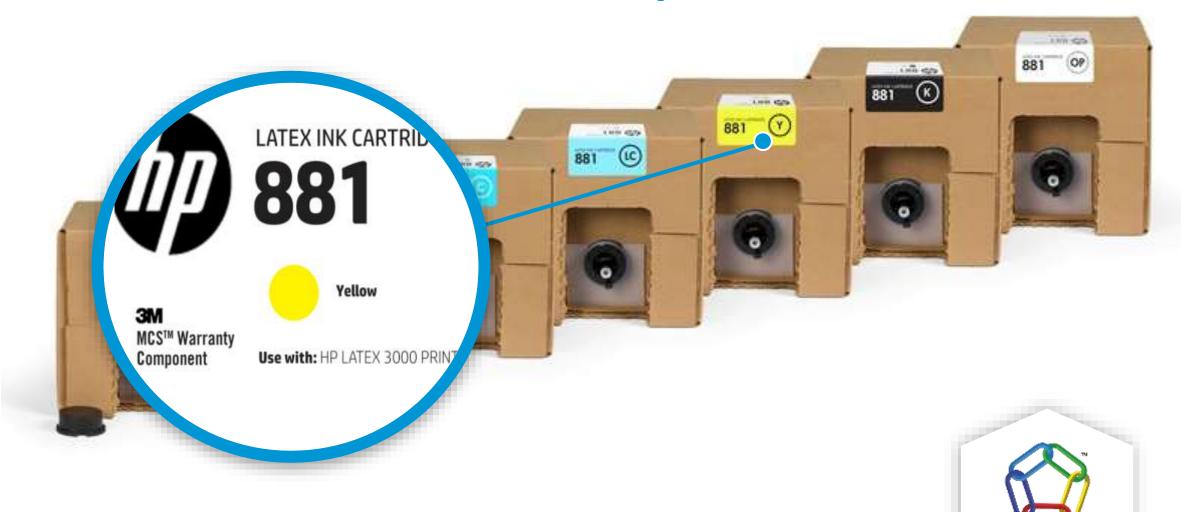

## HP 881 Latex Inks are a 3M<sup>TM</sup> MCS<sup>TM</sup> Warranty Component

Used with the HP Latex 3000 and 3100 Printers (5-liter ink cartridges)

3M" MCS" Warranty